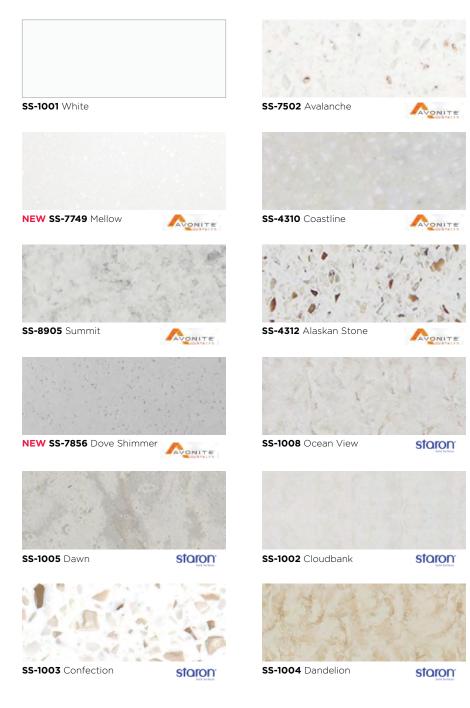

### **OPTIONS**

- 12 Quick Ship Colors
- Standard 1" Edge with ½" Splash
- Standard Lengths:
   25", 28", 31", 34", 37", 43", 49", 61"
   and 73"
- Custom Sizes up to 144" Long
- Standard Depths:  $19\%^{\prime\prime}$  and  $22\%^{\prime\prime}$
- Integral Oval or Rectangular Bowl
- Custom Bowl Cutouts Available
- 4 Custom Edge Profiles Available
- Optional Integral Cove Backsplash

# SEVEN REASONS TO CHOOSE RYNONE SOLID SURFACE VANITY TOPS

- 1 Versatile Palette / A full array of stock and special order colors to fit any space, setting or design preference.
- 2 | Integrated Surfaces / Each vanity top can include integral cove backsplash and solid surface bowl.
- 3 | Graceful Style / Solid Surface Vanity
  Tops can achieve the high-end, elegant
  look that enhances any space.
- 4 | Stain Resistant / The nonporous solid surface is stain resistant and keeps spills from permeating the vanity top.
- 5 | **Hygienic Surface** / Ideal for bathrooms and other vanity areas, especially in health care environments and other places where sanitation is important.
- 6 Highly Durable / The color goes all the way through, so it resists wear. Scratches or blemishes can be easily removed, restoring the top to its original beauty.
- 7 | Easy Care / The one-piece construction with integrated sinks eliminates seams and grouted joints for easy cleaning.