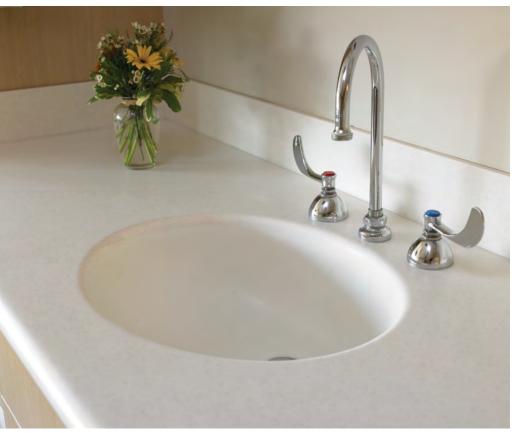

# SOLID SURFACE VANITY TOPS

VERSATILE. GRACEFUL. PRACTICAL.

Rynone Solid Surface Vanity Tops offer a perfect blend of durable, hard-working practicality and attractive design options that can enhance any restroom. Lasting quality and easy maintenance ensure beauty and function.

### **OPTIONS**

- 12 Quick Ship Colors
- Standard 1" Edge with ½" Splash
- Standard Lengths:
   25", 28", 31", 34", 37", 43", 49", 61"
   and 73"
- Custom Sizes up to 144" Long
- Standard Depths:  $19\%^{\prime\prime}$  and  $22\%^{\prime\prime}$
- Integral Oval or Rectangular Bowl
- Custom Bowl Cutouts Available
- 4 Custom Edge Profiles Available
- Optional Integral Cove Backsplash

# SEVEN REASONS TO CHOOSE RYNONE SOLID SURFACE VANITY TOPS

- 1 Versatile Palette / A full array of stock and special order colors to fit any space, setting or design preference.
- 2 | Integrated Surfaces / Each vanity top can include integral cove backsplash and solid surface bowl.
- 3 | Graceful Style / Solid Surface Vanity
  Tops can achieve the high-end, elegant
  look that enhances any space.
- 4 | Stain Resistant / The nonporous solid surface is stain resistant and keeps spills from permeating the vanity top.
- 5 | **Hygienic Surface** / Ideal for bathrooms and other vanity areas, especially in health care environments and other places where sanitation is important.
- 6 Highly Durable / The color goes all the way through, so it resists wear. Scratches or blemishes can be easily removed, restoring the top to its original beauty.
- 7 | Easy Care / The one-piece construction with integrated sinks eliminates seams and grouted joints for easy cleaning.