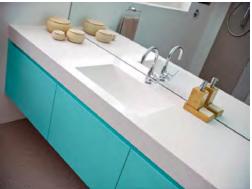

### **OPTIONS**

- 12 Quick Ship Colors
- Standard 1" Edge with ½" Splash
- Standard Lengths:
   25", 28", 31", 34", 37", 43", 49", 61"
   and 73"
- Custom Sizes up to 144" Long
- Standard Depths:  $19\%^{\prime\prime}$  and  $22\%^{\prime\prime}$
- Integral Oval or Rectangular Bowl
- Custom Bowl Cutouts Available
- 4 Custom Edge Profiles Available
- Optional Integral Cove Backsplash

# SEVEN REASONS TO CHOOSE RYNONE SOLID SURFACE VANITY TOPS

- 1 Versatile Palette / A full array of stock and special order colors to fit any space, setting or design preference.
- 2 | Integrated Surfaces / Each vanity top can include integral cove backsplash and solid surface bowl.
- 3 | Graceful Style / Solid Surface Vanity
  Tops can achieve the high-end, elegant
  look that enhances any space.
- 4 | Stain Resistant / The nonporous solid surface is stain resistant and keeps spills from permeating the vanity top.
- 5 | **Hygienic Surface** / Ideal for bathrooms and other vanity areas, especially in health care environments and other places where sanitation is important.
- 6 Highly Durable / The color goes all the way through, so it resists wear. Scratches or blemishes can be easily removed, restoring the top to its original beauty.
- 7 | Easy Care / The one-piece construction with integrated sinks eliminates seams and grouted joints for easy cleaning.